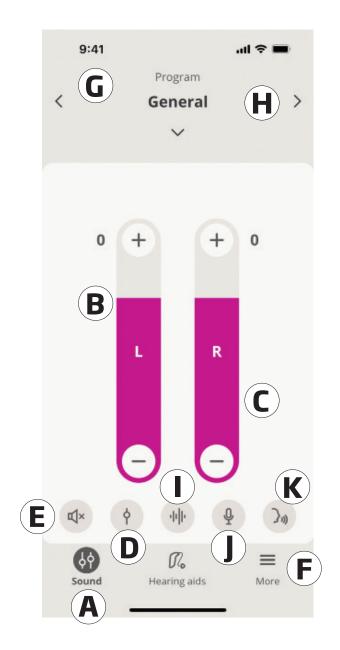

## Main screen overview

The image below is the main screen for the Oticon Companion app.

## To access volume and mute controls

- A. On the tab bar, tap **Sound**.
- B. Volume level indicator The value 0 is the startup volume
- C. To increase or decrease the volume, move the slider(s) up or down or press the +/- buttons.
- D. To switch between volume control in one or both hearing aids, tap the slider button.
- E. To mute or unmute the hearing aid microphones, tap the mute button.
- F. More Benefits tab: Allows access to Help & Support and RemoteCare.
- G. Navigation bar
- H. Program
- I. Streaming Equalizer Equalizes sound streamed from a phone or accessories to the hearing aids, such as music, sound from the TV adapter, and phone calls.
- J. Remote Microphone Turn the iPhone or iPad into a microphone and stream surrounding sound directly to the hearing aids.
- K. SpeechBooster Reduces background noise and helps your patient focus on conversation.